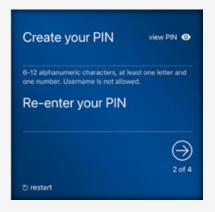

5. **Create a pin** that is 6 – 12 alphanumeric characters. No special characters should be entered. It must contain at least one letter and one number. **Re-enter your PIN.** Click on the **Arrow**.

6. Choose **Email** or **SMS** to receive your verification code. Click the **Arrow**.