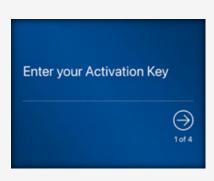

## **Dime Business Mobile – Token Installation Instructions**

1. Download the Dime Business Mobile - Token app from either the Google Play or the Apple App Store

- 2. Once the download is complete. **Click Open**.
- 3. Enter the Activation Key provided to you by Dime Community Bank.
- 4. Click on the Arrow.