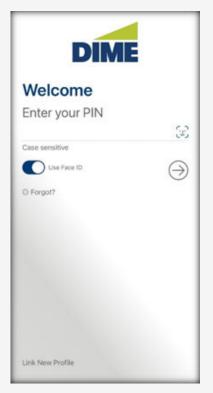

## Using the Dime Business Mobile – Token app for login.

1. Open the Dime Business Mobile- Token app.

2. Enter your **PIN**. Click the **Arrow**. Biometrics may be selected if the mobile device has the capability. Select Use Face ID or Use Biometric to apply to your future login.

\*There is an option to use the token with more than one Business Online Banking or Business Online Banking PLUS user access. Click on **Link New Profile t**o add a new user with a new **Activation Key** provided for that user.