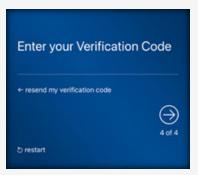

7. Enter the Verification Code. Click the Arrow.

8. The below screen will display indicating that you successfully have setup your Dime Business Mobile – Token app.