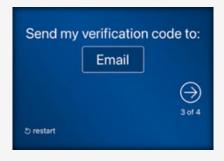

5. **Create a pin** that is 6 – 12 alphanumeric characters. No special characters should be entered. It must contain at least one letter and one number. **Re-enter your PIN.** Click on the **Arrow**.

6. Choose **Email** or **SMS** to receive your verification code. Click the **Arrow**.